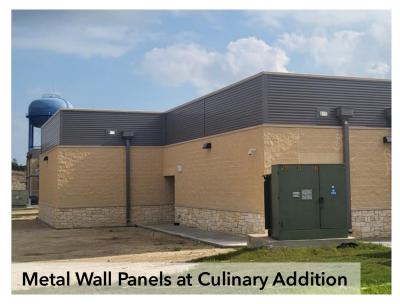

# **Lago Vista HS Additions**

### **Highlights**

- Cafeteria addition roof is nearing completion
- Awaiting expansion joint cover installation in cafeteria addition
- Awaiting acoustic-rated doors for fine arts addition
- MEP Commissioning issues list is 80% complete