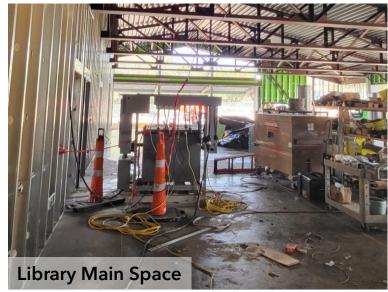

## **Lago Vista ES Library Addition**

### **Highlights**

- Library wing construction ongoing
- Construction punch list for Phase 1 is 95% complete
- Lower grades playground installation completed
- MEP commissioning issues list for Phase 1 is 65% complete