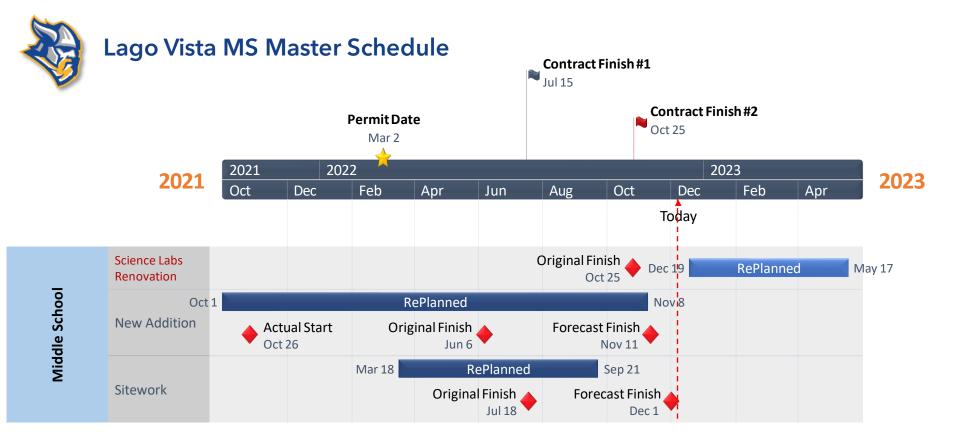

# Lago Vista MS Classroom/Weight Room Addition

### **Highlights**

- Substantial completion inspection of classroom addition scheduled for week of 12/12/2022
- Interior demolition of science labs scheduled to start 12/17/2022